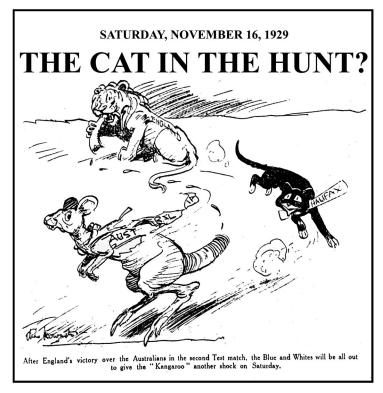

## REDBREAST FLAKE

Issued by The Imperial Tobacco Company (of Great Britain and Ireland), Ltd.

SATURDAY, OCTOBER 12, 1929.

Everybody knows that a lamb figures in the Halifax Coat of Arms. This was very appropriate for the Blue and Whites also at the beginning of the season. Five successive wins, however, has made Thrum Hall a place to be feared. On another page it will be seen whether the lion has been tamed in to-day's Cup-tie.