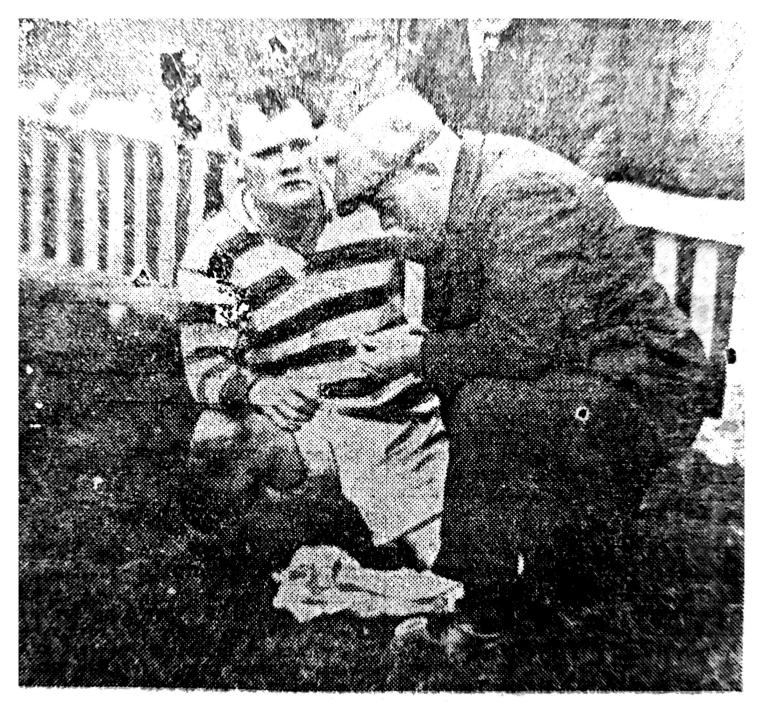

AN EARLY CASUALTY.—Bentham, the Halifax R.L. hooker, receiving attention from Trainer Rimmer in the Castleford game.

THE NEW NURSES' HOME at the Royal Halifax Infirmary, opened to-day.