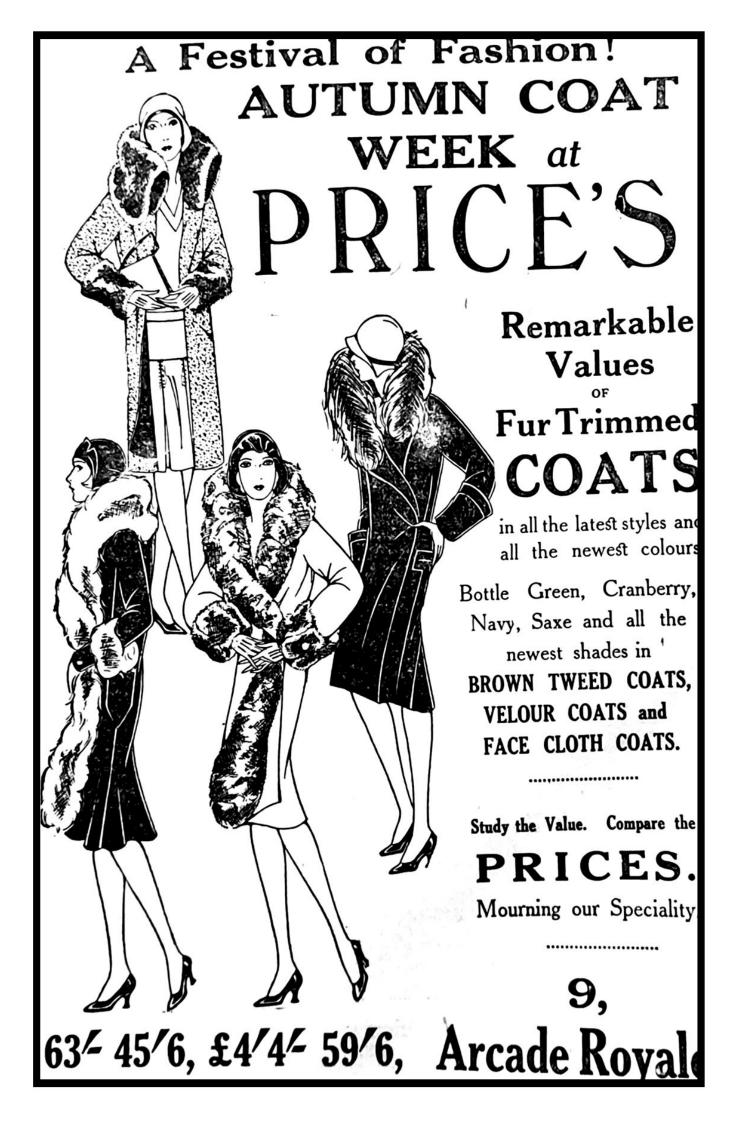

#### BARGAIN COAT WEEK

#### at **NEEDHAM'S CLOSING DOWN**

We are bound to get a cold spell during the next few weeks, and now is your opportunity to secure HIGH GRADE COATS at less than Half-price.

Ladies' Tailored Tweed Coats. New Season's Usual price, 30/-.
Closing Down Price, 154.

Ladies' Rep and Charmalaine Cloth Black, Navy and other colours.
Usual price. 49/6. To Clear,

This Season's Tweed Coats. Small Shapes. Usual price, 3½ gns. NOW 39'9

Our Remaining Stock of Ladies' Smart Navy and Black Rep Coats. These are useful wear for any time of the year.
Usual price, 4 gns. NOW 304

Special.-Black Velour Coats, Trimmed Fur. Genuine Bargains.
Reduced from 9 Gns. to 3 gns.

Handsome Model Coats, Fine Face Cloth, with Large Collar and Cuffs Real Fur. Lined Crepe de Chine. Only a few left. Original prices, 10 to 15 gns.

Clearing Prices, 4 to 7 gns.

Marvellous Value. See These.

Ladies' Out-size Coats. This season's buying. In Velour and Fine Face Cloths. Trimmed Fur. Also a few in Tweed and fine Rep Cloths, all at HALF-PRICE.

Children's Paletots, Odd Sizes, Various Colours.
To Clear from 52 Each.

MANY WONDERFUL BARGAINS IN ALL DEPARTMENTS

DRESSMAKING DEPARTMENT STILL OPEN.

9 & 11, CROWN STREET, HALIFAX.