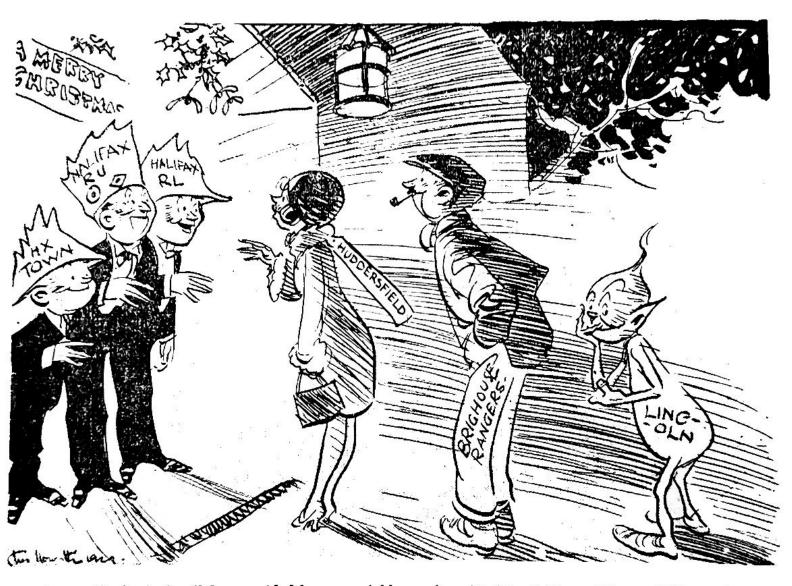

## WELCOME!

Christmastide football will be provided by our neighbours from Hudders field, at Thrum Hall, on Boxing Day, the Imps from Lincoln at the Shay on Christmas Day, and the Rangers visit Ovenden Park on Boxing Day.