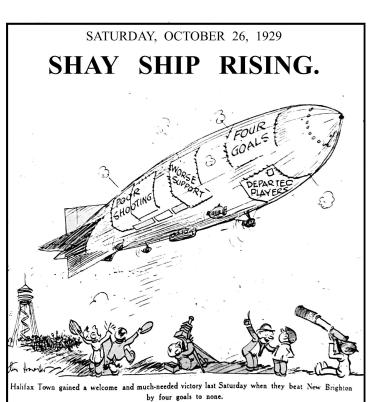

ner containing what appeared be an archived copy of old newspapers bound together. They had been thrown in a skip and were in a terrible state. Every time a page was turned, more dried paper would flake off.

Recently I revisited the papers and carefully photographed much of the images. They are the October to December editions of the Halifax Daily Courier and the Daily Courier and Guardian from 1929. What it shows is a booming town with many shops and industry. There is reference to the Wall Street Crash and interestingly the beginning of talking pictures and the recording industry.













and wear a Flanders

Poppy on that Day.

buy

requested to





## REDBREAST FLAKE

Issued by The Imperial Tobacco Company (of Great Britain and Ireland), Ltd.







SATURDAY, OCTOBER 12, 1929.









Everybody knows that a lamb figures in the Halifax Coat of Arms. This was very appropriate for the Blue and Whites also at the beginning of the season. Five successive wins, however, has made Thrum Hall a place to be feared. On another page it will be seen whether the lion has been tamed in to-day's Cup-tie.





## SOME BIRTHDAY!



The Kangaroos came and conquered to the tune of 58—9, giving their manager a happy 40th birthday.

Mr. Sunderland's father was born at Brearley.





## WELCOME!



Christmastide football will be provided by our neighbours from Hudders field, at Thrum Hall, on Boxing Day, the Imps from Lincoln at the Shay on Christmas Day, and the Rangers visit Ovenden Park on Boxing Day.

#### IT ISN'T ONLY THE CAR THAT COUNTS

Good Reliable Clothing is just as essent