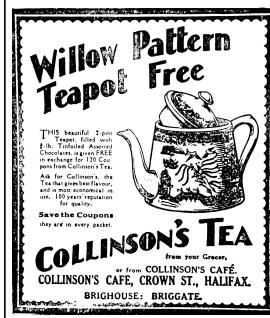

Taken habitually, Oxo with milk promotes health and vitality, and better equips the body to resist illness and the strain of modern life,

It's Meat & Drink to you

SAVE the Coupons from Collinson's Teas and get these delicious Chocolates—or other useful gifts—FREE.

Collinson's Teas have 100 years' reputation for Quality and Economy. Try a packet TO-DAY.

The Blend never varies.

Coupons in Every Packet.

#### COLLINSON'S TEA

From your Grocer or COLLINSON'S CAFES:
13, CROWN ST., HALIFAX,
5, BRIGGATE, Brighouse.