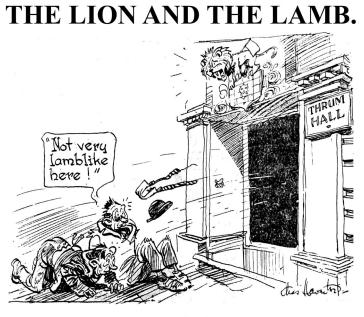

ntaining what appeared be an archived copy of old newspapers bound together. They had been thrown in a skip and were in a terrible state. Every time a page was turned, more dried paper would flake off.

Recently I revisited the papers and carefully photographed much of the images. They are the October to December editions of the Halifax Daily Courier and the Daily Courier and Guardian from 1929. What it shows is a booming town with many shops and industry. There is reference to the Wall Street Crash and interestingly the beginning of talking pictures and the recording industry.













and wear a Flanders

Poppy on that Day.

buy

requested to





## REDBREAST FLAKE

Issued by The Imperial Tobacco Company (of Great Britain and Ireland), Ltd.







SATURDAY, OCTOBER 12, 1929.









Everybody knows that a lamb figures in the Halifax Coat of Arms. This was very appropriate for the Blue and Whites also at the beginning of the season. Five successive wins, however, has made Thrum Hall a place to be feared. On another page it will be seen whether the lion has been tamed in to-day's Cup-tie.





## SOME BIRTHDAY!



The Kangaroos came and conquered to the tune of 58—9, giving their manager a happy 40th birthday.

Mr. Sunderland's father was born at Brearley.





## WELCOME!



Christmastide football will be provided by our neighbours from Hudders field, at Thrum Hall, on Boxing Day, the Imps from Lincoln at the Shay on Christmas Day, and the Rangers visit Ovenden Park on Boxing Day.

#### IT ISN'T ONLY THE CAR THAT COUNTS

Good Reliable Clothing is just as essential to