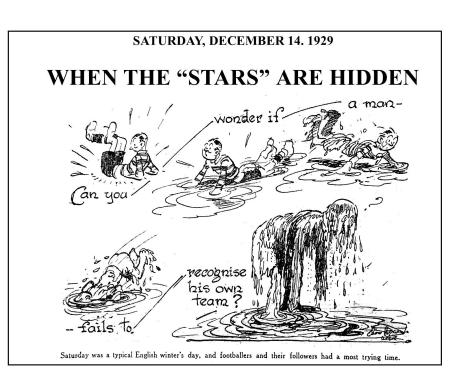

Wall Street Crash and interestingly the beginning of talking pictures and the recording industry.













and wear a Flanders

Poppy on that Day.

buy

requested to





## REDBREAST FLAKE

Issued by The Imperial Tobacco Company (of Great Britain and Ireland), Ltd.







SATURDAY, OCTOBER 12, 1929.









Everybody knows that a lamb figures in the Halifax Coat of Arms. This was very appropriate for the Blue and Whites also at the beginning of the season. Five successive wins, however, has made Thrum Hall a place to be feared. On another page it will be seen whether the lion has been tamed in to-day's Cup-tie.





## SOME BIRTHDAY!



The Kangaroos came and conquered to the tune of 58—9, giving their manager a happy 40th birthday.

Mr. Sunderland's father was born at Brearley.





## WELCOME!



Christmastide football will be provided by our neighbours from Hudders field, at Thrum Hall, on Boxing Day, the Imps from Lincoln at the Shay on Christmas Day, and the Rangers visit Ovenden Park on Boxing Day.

#### IT ISN'T ONLY THE CAR THAT COUNTS

Good Reliable Clothing is just as essential to the Motorist as any other part of his outfit.

 Leather Coats
 84/ 

 Ladies' Leather Coats
 90/ 

 Leather Waistcoats
 30/ 

 Motor Rugs
 21/ 

 Trench Coats
 42/ 

Trench Coats - - - 42/ Chausfeurs' Suits - - 95/

Chauseurs' Overcoats - - 95/-Driving Gloves- - - 7/6

Chausseurs' Caps - - 8/11

We specialise in Chauffeurs' Liveries and our reputation has spread throughout the North of England. All our Liveries are out and made by experts, and we can supply any colour to match you