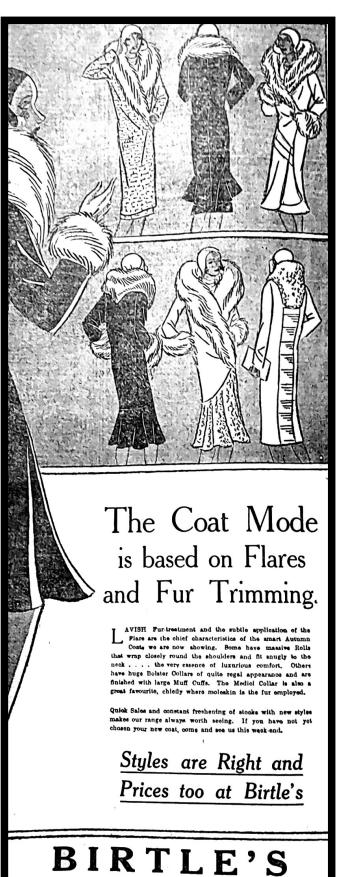

#### BARGAIN COAT WEEK

#### at **NEEDHAM'S CLOSING DOWN**

We are bound to get a cold spell during the next few weeks, and now is your opportunity to secure HIGH GRADE COATS at less than Half-price.

Ladies' Tailored Tweed Coats. New Season's Usual price, 30/-.
Closing Down Price, 154.

Ladies' Rep and Charmalaine Cloth Black, Navy and other colours.
Usual price. 49/6. To Clear,

This Season's Tweed Coats. Small Shapes. Usual price, 3½ gns. NOW 39'9

Our Remaining Stock of Ladies' Smart Navy and Black Rep Coats. These are useful wear for any time of the year.
Usual price, 4 gns. NOW 304

Special.-Black Velour Coats, Trimmed Fur. Genuine Bargains.
Reduced from 9 Gns. to 3 gns.

Handsome Model Coats, Fine Face Cloth, with Large Collar and Cuffs Real Fur. Lined Crepe de Chine. Only a few left. Original prices, 10 to 15 gns.

Clearing Prices, 4 to 7 gns.

Marvellous Value. See These.

Ladies' Out-size Coats. This season's buying. In Velour and Fine Face Cloths. Trimmed Fur. Also a few in Tweed and fine Rep Cloths, all at HALF-PRICE.

Children's Paletots, Odd Sizes, Various Colours.
To Clear from 52 Each.

MANY WONDERFUL BARGAINS IN ALL DEPARTMENTS

DRESSMAKING DEPARTMENT STILL OPEN.

9 & 11, CROWN STREET, HALIFAX.