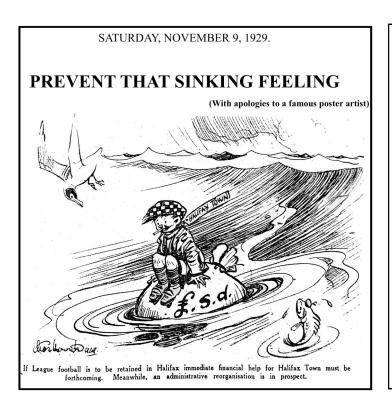

containing what appeared be an archived copy of old newspapers bound together. They had been thrown in a skip and were in a terrible state. Every time a page was turned, more dried paper would flake off.

Recently I revisited the papers and carefully photographed much of the images. They are the October to December editions of the Halifax Daily Courier and the Daily Courier and Guardian from 1929. What it shows is a booming town with many shops and industry. There is reference to the Wall Street Crash and interestingly the beginning of talking pictures and the recording industry.













and wear a Flanders

Poppy on that Day.

buy

requested to





## REDBREAST FLAKE

Issued by The Imperial Tobacco Company (of Great Britain and Ireland), Ltd.







SATURDAY, OCTOBER 12, 1929.









Everybody knows that a lamb figures in the Halifax Coat of Arms. This was very appropriate for the Blue and Whites also at the beginning of the season. Five successive wins, however, has made Thrum Hall a place to be feared. On another page it will be seen whether the lion has been tamed in to-day's Cup-tie.





## SOME BIRTHDAY!



The Kangaroos came and conquered to the tune of 58—9, giving their manager a happy 40th birthday.

Mr. Sunderland's father was born at Brearley.





## WELCOME!



Christmastide football will be provided by our neighbours from Hudders field, at Thrum Hall, on Boxing Day, the Imps from Lincoln at the Shay on Christmas Day, and the Rangers visit Ovenden Park on Boxing Day.

#### IT ISN'T ONLY THE CAR THAT COUNTS

Good Reliable Clothing is just as essential