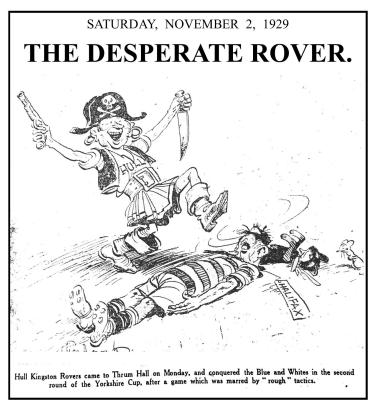

r containing what appeared be an archived copy of old newspapers bound together. They had been thrown in a skip and were in a terrible state. Every time a page was turned, more dried paper would flake off.

Recently I revisited the papers and carefully photographed much of the images. They are the October to December editions of the Halifax Daily Courier and the Daily Courier and Guardian from 1929. What it shows is a booming town with many shops and industry. There is reference to the Wall Street Crash and interestingly the beginning of talking pictures and the recording industry.













and wear a Flanders

Poppy on that Day.

buy

requested to





## REDBREAST FLAKE

Issued by The Imperial Tobacco Company (of Great Britain and Ireland), Ltd.







SATURDAY, OCTOBER 12, 1929.









Everybody knows that a lamb figures in the Halifax Coat of Arms. This was very appropriate for the Blue and Whites also at the beginning of the season. Five successive wins, however, has made Thrum Hall a place to be feared. On another page it will be seen whether the lion has been tamed in to-day's Cup-tie.





## SOME BIRTHDAY!



The Kangaroos came and conquered to the tune of 58—9, giving their manager a happy 40th birthday.

Mr. Sunderland's father was born at Brearley.





## WELCOME!



Christmastide football will be provided by our neighbours from Hudders field, at Thrum Hall, on Boxing Day, the Imps from Lincoln at the Shay on Christmas Day, and the Rangers visit Ovenden Park on Boxing Day.

#### IT ISN'T ONLY THE CAR THAT COUNTS

Good Reliable Clothing is just as essentia